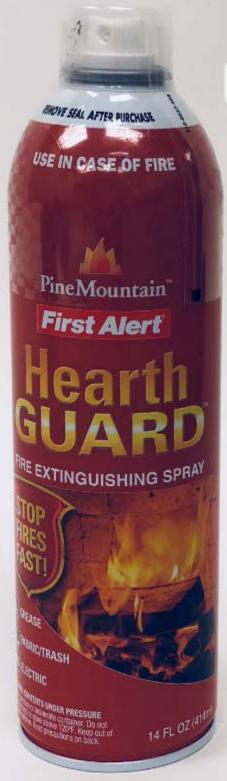

## First Alert Hearth Guard Fire Extinguishing Spray

- √ Stops Fires Fast!
- ✓ Easy to Use & Easy Clean Up!
- ✓ First Alert Co-Branded!
- ✓ Non-Toxic
- ✓ Sprays four times longer than traditional fire extinguishers!
- √ 14oz Spray Can Pack 4 Case
- ✓ Intended for Residential Use
  - Grease Fires
  - Fabric/Trash Fires
  - Electric Fires